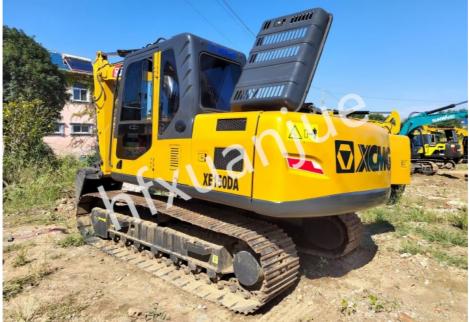

# 15000KG XCMG Used Excavator Machine Construction Equipment XE150DA

# 15000KG Used Excavator Machine XE150DA Efficiency Strong Adaptability Product Description:

XCMG excavators have developed from the original 1.5-ton mini excavator to a 700-ton large excavator, and its product categories and market share have continued to expand .XCMG Group's excavator products began in 2008, when the XCMG Excavator Division was established. After years of development, XCMG Group's excavator products occupy an important position in the Chinese market and also have a certain influence in the international construction machinery field.

#### Product Details:

Climbing ability: 70%; Rotation speed: 11.7r/min; Ground specific pressure: 37kPa; Bucket digging force: 106.9kN; Digging force of bucket rod: 73.4kN; main pump adopts K7V63DTP, Rated flow rate of the main pump : 2×123.5L/min. Main safety valve pressure :34.3/37MPa, Pilot system pressure: 3.9MPa; Fuel tank capacity : 260L.