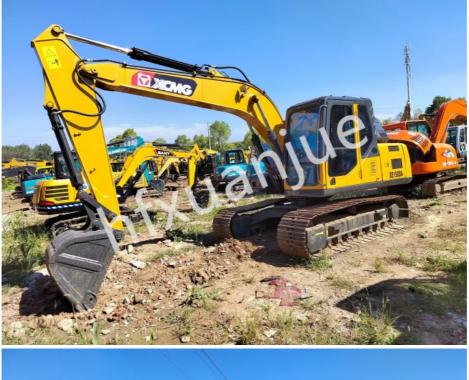

# 15000KG XCMG Used Excavator Machine Construction Equipment XE150DA

# 15000KG Used Excavator Machine XE150DA Efficiency Strong Adaptability Product Description:

XCMG excavators have developed from the original 1.5-ton mini excavator to a 700-ton large excavator, and its product categories and market share have continued to expand .XCMG Group's excavator products began in 2008, when the XCMG Excavator Division was established. After years of development, XCMG Group's excavator products occupy an important position in the Chinese market and also have a certain influence in the international construction machinery field.

#### Product Details:

Climbing ability: 70%; Rotation speed: 11.7r/min; Ground specific pressure: 37kPa; Bucket digging force: 106.9kN; Digging force of bucket rod: 73.4kN; main pump adopts K7V63DTP, Rated flow rate of the main pump : 2×123.5L/min. Main safety valve pressure :34.3/37MPa, Pilot system pressure: 3.9MPa; Fuel tank capacity : 260L.