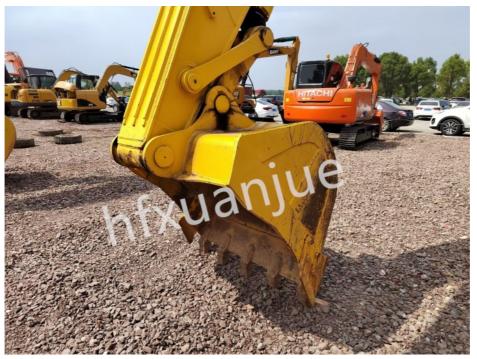

#### **Product Description**

Kobelco 260 has Reliable quality: Kobelco is a well-known excavator manufacturer whose products are of reliable quality, and the SK260-8 is no exception, with a long service life and low failure rate. Overall, the Kobelco SK260-8 is an excavator with excellent performance and high reliability, suitable for working in a variety of different working conditions.

Product Details:
Control hydraulic circuit: 5.0mpa
Boom cylinder - number × bore × stroke: 2-135 × 1235mm
Stick cylinder - number × bore × stroke: 1-145 × 1635mm
Bucket cylinder - number × bore × stroke: 1-125 × 1200mm
The maximum digging height:9800mm
The maximum unloading height:6880mm
The maximum vertical digging depth:6150mm
Procking Schipping