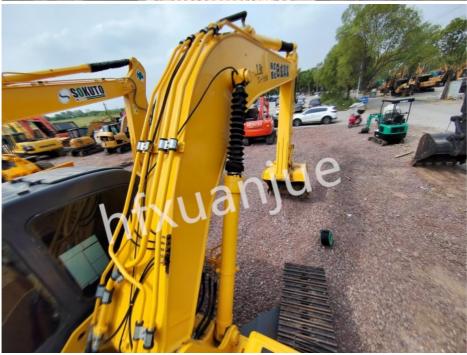

Product Details:
Control hydraulic circuit: 5.0mpa
Boom cylinder - number × bore × stroke: 2-135 × 1235mm
Stick cylinder - number × bore × stroke: 1-145 × 1635mm
Bucket cylinder - number × bore × stroke: 1-125 × 1200mm
The maximum digging height:9800mm
The maximum unloading height:6880mm
The maximum vertical digging depth:6150mm
Procking Schipping