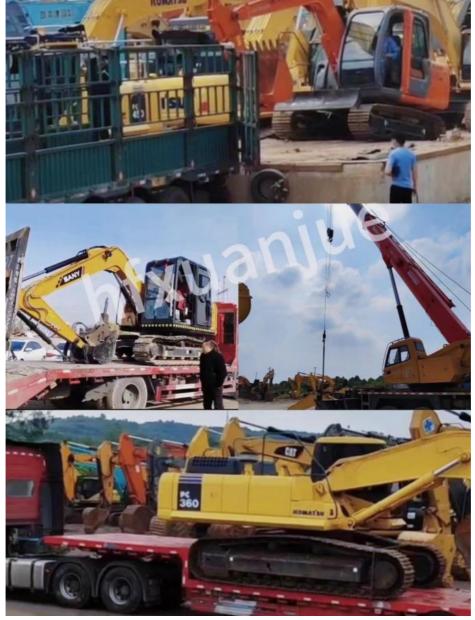

ging Built-In Intercooler

#### **Product Description**

Kobelco 260 has Reliable quality: Kobelco is a well-known excavator manufacturer whose products are of reliable quality, and the SK260-8 is no exception, with a long service life and low failure rate. Overall, the Kobelco SK260-8 is an excavator with excellent performance and high reliability, suitable for working in a variety of different working conditions.







Product Details:
Control hydraulic circuit: 5.0mpa
Boom cylinder - number × bore × stroke: 2-135 × 1235mm
Stick cylinder - number × bore × stroke: 1-145 × 1635mm
Bucket cylinder - number × bore × stroke: 1-125 × 1200mm
The maximum digging height:9800mm
The maximum unloading height:6880mm
The maximum vertical digging depth:6150mm
Procking Schipping

### Packing&Shipping:



#### F&Q

rve For You, Best Quality And Lowest Price

Q1. What payment method? Payment is negotiable

Q2. Will our company provide any service to the machine? Yes! Before we deliver the machine, we will test, check, service, maintenance and clean it the machine.

Q3. What's the MOQ? MOQ is 1set. FOB or others can be negotiated.

Q4. What's the payment terms? FOB or others can be negotiated.

Q5. Who pays the freight?

This is determined based on the payment method. We can either find a freight forwarder or the customer can designate a freight forwarder.

If you have any questions, you can call and send an email at any time and leave a message. We will answer you as soon as possible after seeing it.



Hefei Xuanjue Construction Machinery Co., Ltd.