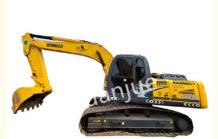

# Kobelco 260 Old Excavators Machine Turbocharging 460L Second Hand

## 460L 260 Used Kobelco Excavator Turbocharging Built-In Intercooler

#### **Product Description**

Kobelco 260 has Reliable quality: Kobelco is a well-known excavator manufacturer whose products are of reliable quality, and the SK260-8 is no exception, with a long service life and low failure rate. Overall, the Kobelco SK260-8 is an excavator with excellent performance and high reliability, suitable for working in a variety of different working conditions.