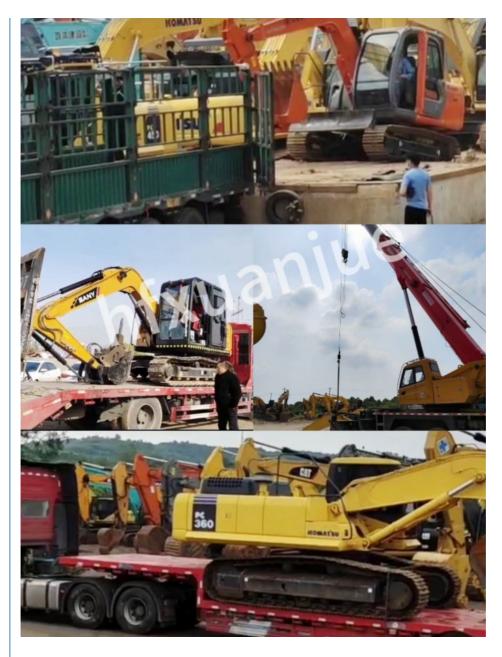

### **PACKING AND SHIPPING**

1. Bulk carrier: Suitable for larger construction equipment without disassembly.

2. Container: The cheapest and fastest way is to put the machine into the container that needs to be disassembled.