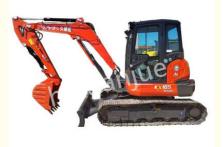

# 5.5 Ton Small Second Hand Used Crawler Excavator 165 2.7-4.6km/H

#### 5.5-Ton Tailless Small ExcavatorUsed Crawler Excavator 165 2.7/4.6km/H PRODUCT DESCRIPTION

Ultra-small rotation design, flexible posture and outstanding performance. Kubota's high-power, energy-saving and environmentally friendly direct injection engine is more powerful. The intelligent three-pump combined load hydraulic system is optimally matched with the engine to ensure coordinated and smooth overall movements.