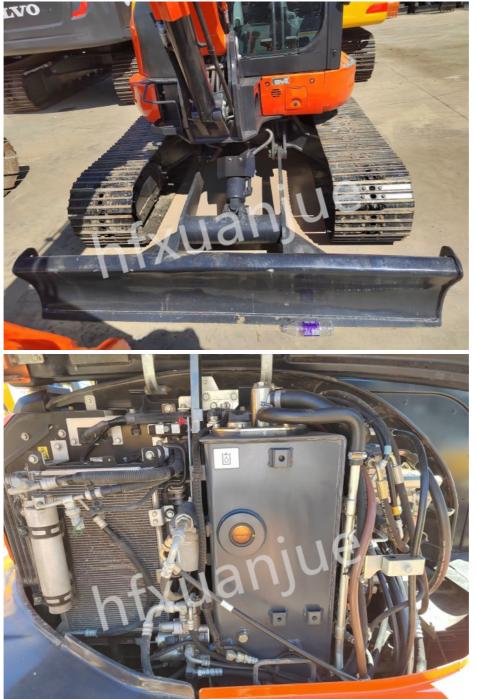

#### 5.5-Ton Tailless Small ExcavatorUsed Crawler Excavator 165 2.7/4.6km/H PRODUCT DESCRIPTION

Ultra-small rotation design, flexible posture and outstanding performance. Kubota's high-power, energy-saving and environmentally friendly direct injection engine is more powerful. The intelligent three-pump combined load hydraulic system is optimally matched with the engine to ensure coordinated and smooth overall movements.

#### **PRODUCT DETAILS**

Xuanjue serves you, operates with integrity and serves with heart

| Working weight           | 5540kg             |
|--------------------------|--------------------|
| Bucket capacity          | 0.24m <sup>3</sup> |
| Maximum digging depth    | 3920mm             |
| Walking speed (high/low) | 2.7/4.6km/h        |
| Swing speed              | 9.3rpm             |
| Climbing ability         | 58%                |
| Bucket digging force     | 40.1kn             |
|                          |                    |